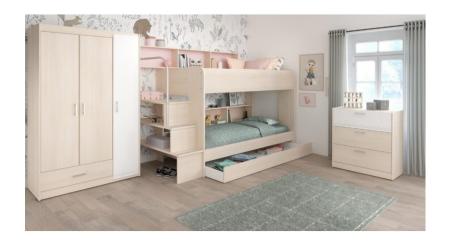

# ???? ???? ??? ??? ???????

2 children's beds with a wardrobe, a dresser and a puff

160000 L.E