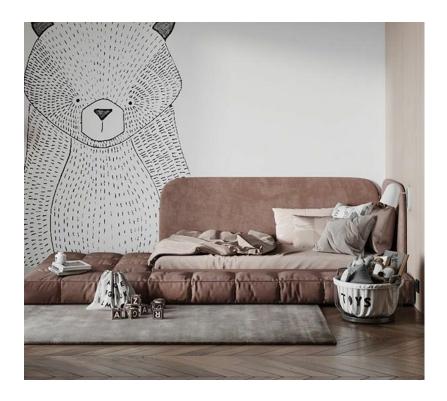

# ???????? ??? ??? ????? 2024

45000 L.E

children's bed

???? ??? ??? ?????

Double bed with storage ladder and wardrobe

143000 L.E